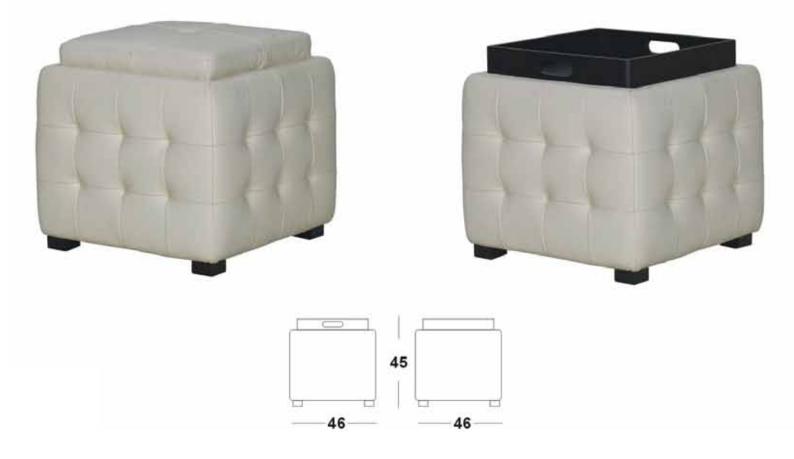

#### Ralph Lounge

Bring in the classic look with the Ralph sofa. This is a time tested set that fits any space any time.

Colours

- Off White - Dark Brown

Ottoman

Colours

- Off White - Dark Brown