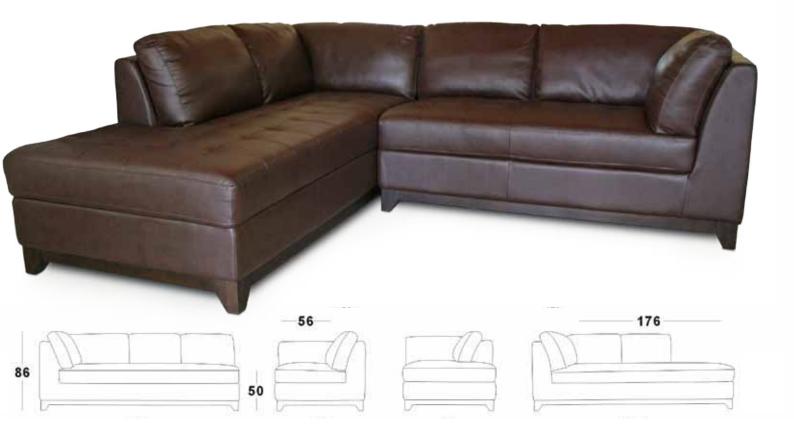

### leather

**Bailey Lounge set** 

You can't go wrong with this distinct design piece sure to enhance the decor of your home.

This large sofa and chaise can be the focal point of any space yet provide the comfort and charm needed in a living room.