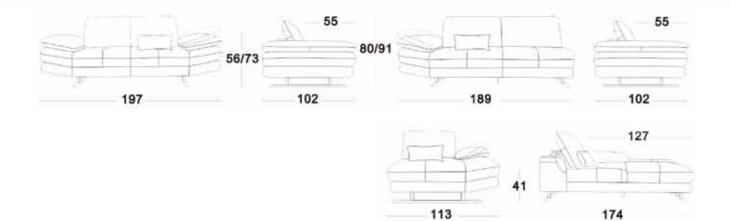

Ashley lounge set

This sofa is for the adventurer in you! The set is unique and beautiful as well as practical.

The arms and backrest are adjustable so everyone can relax.

If you are looking for furniture that is chic and comfortable then Ashley is right for you.