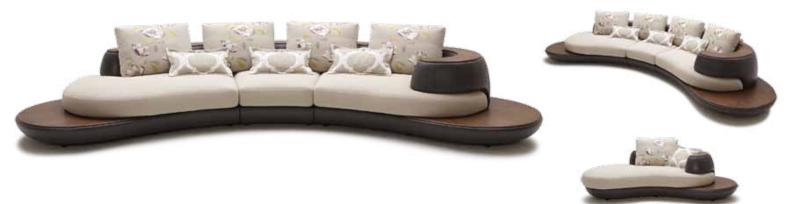

### leather

**Bailey Lounge set** 

You can't go wrong with this distinct design piece sure to enhance the decor of your home.

This large sofa and chaise can be the focal point of any space yet provide the comfort and charm needed in a living room.