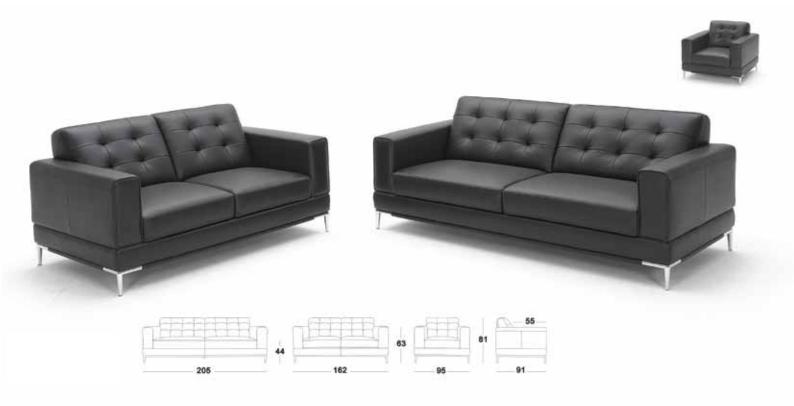

Stanford sofa set (3+2+1)

Stanford is a smart and stylish piece to spruce up your home or office.

This modern sofa can find a place in almost any contemporary décor.

Colours

- White - Black