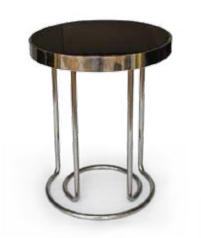

inct design piece sure to enhance the decor of your home.

This large sofa and chaise can be the focal point of any space yet provide the comfort and charm needed in a living room.



Ashley lounge set





This sofa is for the adventurer in you! The set is unique and beautiful as well as practical.

The arms and backrest are adjustable so everyone can relax.

If you are looking for furniture that is chic and comfortable then Ashley is right for you.

Colours

- Off White - Grey



#### Ralph Lounge



Bring in the classic look with the Ralph sofa. This is a time tested set that fits any space any time.

Colours

- Off White - Dark Brown



Ottoman



Colours

- Off White - Dark Brown

# Tables

**Coffee Tables** 



/

## Tables

#### **Coffee Table**



Colours

Black Top



Side table





Colours

Black Top

# Tables

Side tables





Colours

White Top





WESTLANDS SHOOL LANE | P.O. Box, 114 - 00606, NAIROBI, KENYA Tel: 0700 775 797, 0772 557 915 E-mail: info@mimosafurnitures.com Website: www@mimosafurnitures.com