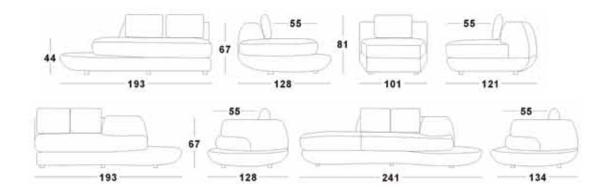

### leather

**Bailey Lounge set** 

You can't go wrong with this distinct design piece sure to enhance the decor of your home.

This large sofa and chaise can be the focal point of any space yet provide the comfort and charm needed in a living room.