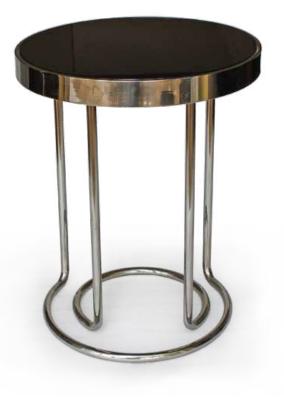

ct design piece sure to enhance the decor of your home.

This large sofa and chaise can be the focal point of any space yet provide the comfort and charm needed in a living room.



Ashley lounge set





This sofa is for the adventurer in you! The set is unique and beautiful as well as practical.

The arms and backrest are adjustable so everyone can relax.

If you are looking for furniture that is chic and comfortable then Ashley is right for you.

Colours

- Off White - Grey



#### Ralph Lounge



Bring in the classic look with the Ralph sofa. This is a time tested set that fits any space any time.

Colours

- Off White - Dark Brown



Ottoman



Colours

- Off White - Dark Brown

# Tables

**Coffee Tables** 



/

## Tables

#### **Coffee Table**



Colours

Black Top



Side table





Colours

Black Top

# Tables

Side tables





Colours

White Top





WESTLANDS SHOOL LANE | P.O. Box, 114 - 00606, NAIROBI, KENYA Tel: 0700 775 797, 0772 557 915 E-mail: info@mimosafurnitures.com Website: www@mimosafurnitures.com